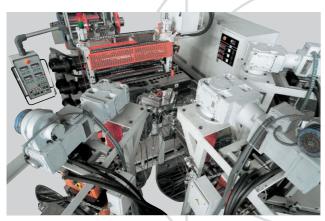

## COMPLETE SHEET EXTRUSION LINES FOR PET

PET-foil extrusion line with vertical calender. Throughput over 600 Kg/h. Detail of the 5-layer co-extrusion unit. THE NEW EXTRUDERS HAVING SPECIFICALLY DESIGNED SCREWS GRANT HIGH THROUGHPUT ALSO WITH POST-CONSUME RECYCLED MATERIALS OR SCRAP FROM THERMOFORMING.